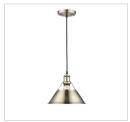

## Flush Mount

Orwell is an extensive assortment of industrial style fixtures. The beauty and character of the collection are in the refined details. This transitional series works well in a variety of settings. Partial shades shield the eyes from possible hot spots, while the open tops tease onlookers with a view of the sockets and bulbs. The design allows light and heat to escape from above and below the metal shades, providing both task and ambient lighting. Edison bulbs are recommended to compete the vintage, industrial look of the fixtures. A choice-selection of finish and shade color combinations heighten the appeal of the series. Opal glass shades are available for bath fixtures. Single pendants are suspended from woven fabric cords while multi-light fixtures are rod-hung.

## Also Available

3306-M AB-AB

3306-M AB-AB 3306-S AB-AB

GoldenLighting.com | TOLL FREE: 800.277.0979 | FAX: 850.877.1346 | EMAIL: cs@goldenlighting.com