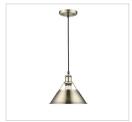

## Flush Mount

Orwell is an extensive assortment of industrial style fixtures. The beauty and character of the collection are in the refined details. This transitional series works well in a variety of settings. Partial shades shield the eyes from possible hot spots, while the open tops tease onlookers with a view of the sockets and bulbs. The design allows light and heat to escape from above and below the metal shades, providing both task and ambient lighting. Edison bulbs are recommended to compete the vintage, industrial look of the fixtures. A choice-selection of finish and shade color combinations heighten the appeal of the series. Opal glass shades are available for bath fixtures. Single pendants are suspended from woven fabric cords while multi-light fixtures are rod-hung.

## Also Available

3306-M AB-AB

3306-M AB-AB 3306-S AB-AB

GoldenLighting.com | TOLL FREE: 800.277.0979 | FAX: 850.877.1346 | EMAIL: cs@goldenlighting.com