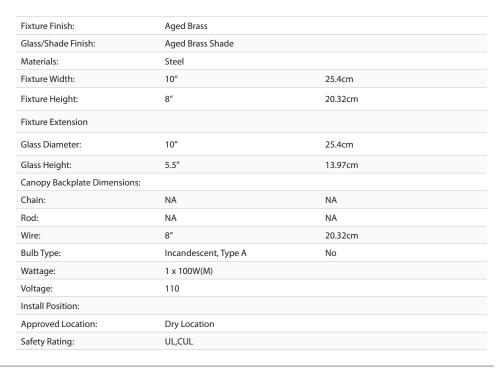

## **Orwell AB**

3306-FM AB-AB

UPC: 844375040984

## Flush Mount

Orwell is an extensive assortment of industrial style fixtures. The beauty and character of the collection are in the refined details. This transitional series works well in a variety of settings. Partial shades shield the eyes from possible hot spots, while the open tops tease onlookers with a view of the sockets and bulbs. The design allows light and heat to escape from above and below the metal shades, providing both task and ambient lighting. Edison bulbs are recommended to compete the vintage, industrial look of the fixtures. A choice-selection of finish and shade color combinations heighten the appeal of the series. Opal glass shades are available for bath fixtures. Single pendants are suspended from woven fabric cords while multi-light fixtures are rod-hung.